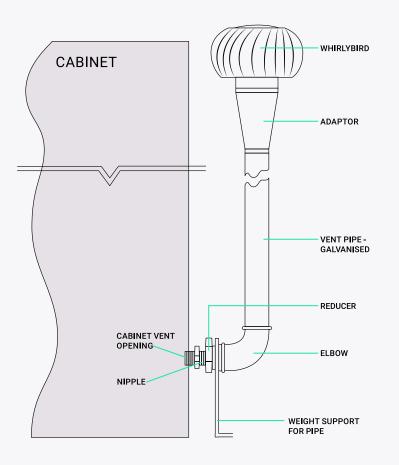

# Installation

- 1. Screw nipple & reducer into vent opening at base of cabinet.
- **2.** Slide weight support onto reducer ensuring weight istransferred to floor, rather than cabinet.
- 3. Screw elbow onto reducer.
- 4. Place vent pipe through roof & ceiling penetration & screw into elbow.
- 5. Cut off vent pipe from 300mm to 1000mm min height above roof.
- 6. Rivet adaptor to vent pipe.
- 7. Rivet whirlybird to adaptor.
- 8. Seal proof penetration.